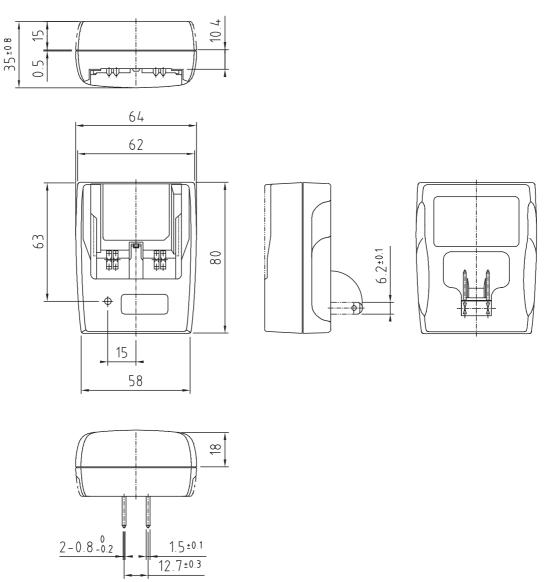

itching of charging mode by discrimination of batteries. Improvement of charging rate by enhanced circuitry. Upgraded has been the security by way of complete function of the improvement of circuitry and by the detection of abnormal state. Future chargers with the performance that meets users' requirements. Complete custom production system will continue to allow for the optimal products.



#### **FEATURES**

- 1. Applicable to both Ni-Cd and Li-ion.
- 2. Automatic changeover of charging system
- 3. Automatic fault detection

### **SPECIFICATIONS**

- 1. In compliance with the Electrical Appliance and Material Control Law
- 2. Constant-current charge (Ni-Cd)
- 3. Constant-voltage charge (Li-ion)
- 4. Protection timer function

#### USE

1. Ordinary charger for mobile phone

## DIMENSION



Unit: mm