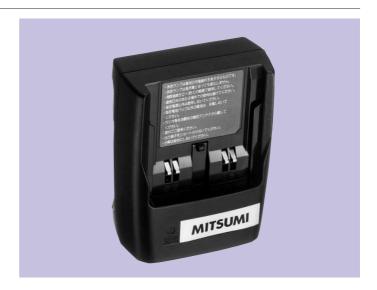

# Charger CH-69JA (Custom product)

Switching Power Supplies 2

### OUTLINE

MITSUMI's charger with their abundant variations to cope with diverse environments of equipment worldwide. Many functions such as constant voltage output and switching of charging mode by discrimination of batteries. Improvement of charging rate by enhanced circuitry. Upgraded has been the security by way of complete function of the improvement of circuitry and by the detection of abnormal state. Future chargers with the performance that meets users' requirements. Complete custom production system will continue to allow for the optimal products.

#### **FEATURES**

- 1. Applicable to both Ni-Cd and Li-ion.
- 2. Automatic changeover of charging system
- 3. Automatic fault detection