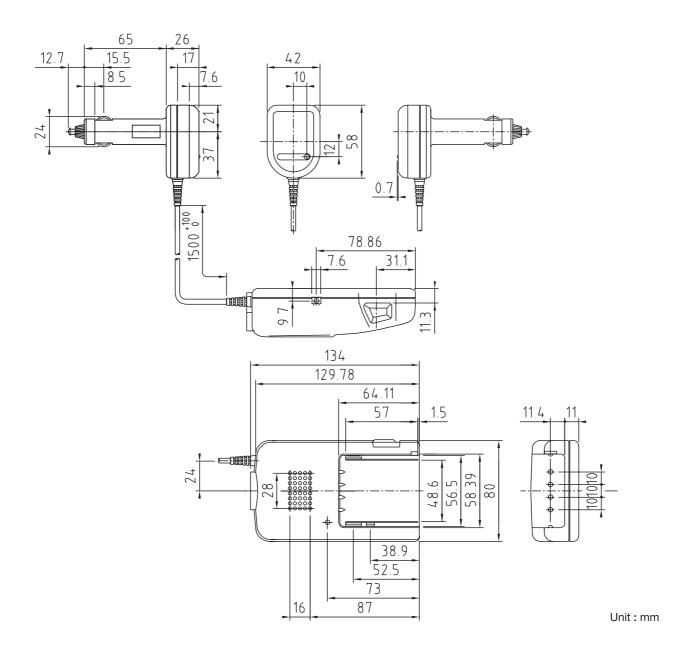

iscrimination of batteries. Improvement of charging rate by enhanced circuitry. Upgraded has been the security by way of complete function of the improvement of circuitry and by the detection of abnormal state. Future chargers with the performance that meets users' requirements. Complete custom production system will continue to allow for the optimal products.



### **FEATURES**

- 1. Rapid charge in 2 hours.
- 2. Charge changeable with battery type automatically identified.
- 3. With fault detect function.
- 4. Adaptable to both 12V and 24V cars.

## SPECIFICATIONS

- 1. DC input of 10 to 32V.
- 2. For 2-cell pack of Li-ion battery.
- 3. Constant-voltage/constant-current charge.
- 4. Individual safety detection of 2-cell pack.

#### **USE**

1. Car charger for mobile phone

# DIMENSION